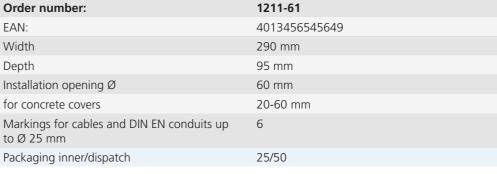

## Prefix® concrete building box for attaching to the reinforcement

- One-gang junction box for fixing to the reinforcement
- One-piece with moulded-on front part
- With 4 screw domes and 2 expanding claw fields on each opening side
- combinations have fully-insulated cable transitions
- Standardised combination distance 71 mm

- · Fast, easy installation on rebar without support element before front formwork placed against it
- Holding in place using the Prefix® installation technology leaves both hands free for securing with tying wire
- · A pronounced corrugated profile and additional fixing opportunities for secure fixing using tie
- · Suitable for 20 60 mm concrete covers
- · For facing concrete installation to the opposing formwork
- · Can be combined to create standardised stable multiple combinations