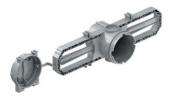

## Prefix® concrete building box for attaching to the reinforcement

- One-gang junction box for fixing to the reinforcement
- One-piece with moulded-on front part
- With 4 screw domes and 2 expanding claw fields on each opening side
- combinations have fully-insulated cable transitions
- Standardised combination distance 71 mm

Concrete building boxes with Prefix® installation technology and two integrated front parts ensure an additional improvement during fitting to the formwork. The Prefix concrete building boxes can be pre-fitted using spring-loaded installation clamps. A peripheral, pronounced corrugated profile along the installation clamps for use with tie wires prevents slipping during fixing. If extreme loads are expected, additional opportunities for attaching tie wires exist along the mounting profile. Together with a more compact form, this simplifies working, which ensures exact positioning of the box and a clean wall appearance.

- · Fast, easy installation on rebar without support element before front formwork placed against it
- Holding in place using the Prefix® installation technology leaves both hands free for securing with tying wire
- · A pronounced corrugated profile and additional fixing opportunities for secure fixing using tie
- · Suitable for 20 60 mm concrete covers
- · For facing concrete installation to the opposing formwork
- · Can be combined to create standardised stable multiple combinations