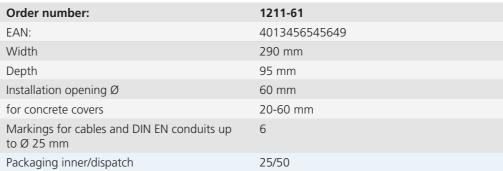

## Prefix® concrete building box for attaching to the reinforcement

- One-gang junction box for fixing to the reinforcement
- One-piece with moulded-on front part
- With 4 screw domes and 2 expanding claw fields on each opening side
- combinations have fully-insulated cable transitions
- Standardised combination distance 71 mm

- · Fast, easy installation on rebar without support element before front formwork placed against it
- Holding in place using the Prefix® installation technology leaves both hands free for securing with tying wire
- · A pronounced corrugated profile and additional fixing opportunities for secure fixing using tie
- · Suitable for 20 60 mm concrete covers
- · For facing concrete installation to the opposing formwork
- · Can be combined to create standardised stable multiple combinations